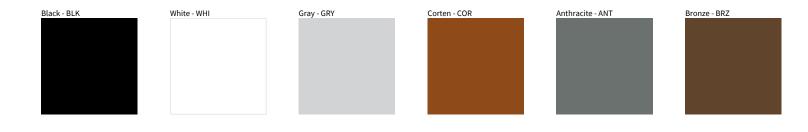

BLEND

| ROJECT  |  |
|---------|--|
| YPE     |  |
| OTES    |  |
| UANTITY |  |
| ATE     |  |

Digital: Not all screens are calibrated the same, and therefore, colors will appear differently between screens.